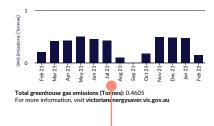

#### Greenhouse gas emissions

This shows the greenhouse gas emissions your electricity usage produced over this period.

#### YOUR USAGE

**GHG** Emissions

Total Usage for this period: 422.4877 kWhs Same time last year: 326.743 kWhs Previous 12 months Usage: 3757.5676 kWhs

Interpreter services

如需语言协助, 请致电 1800 497 170。 若需語言方面的幫助.請致電 1800 497 170。 الا (25 ملكة يعتمد المنابع على ديگر ، لطفاً با شمار ، براى دريلفت كمك به زبان هاى ديگر ، لطفاً با شمار ، 1800 497 170 1800 تماس بگريد 1806 497 170 1800 على الرقم 71 1800 1800 Để được giúp đỡ về ngôn ngữ, vui lòng gọi số 1800 497 170