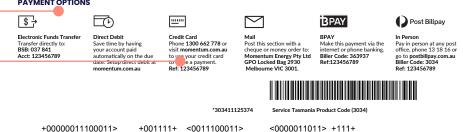

#### **Payment options**

This payment slip shows you your payment options and gives you the info you need to pay your invoice. Some plans include card payment fees - you can check this in MyAccount (under My Plans).

#### **Payment reference codes**

Your payment reference codes are very (very) similar to your account number - just one digit longer. So be careful when you key them in, otherwise the payment can go to the wrong place.