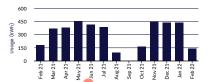

#### Energy usage

Compare your energy use over different periods.

#### YOUR USAGE

**GHG** Emissions

Total Usage for this period: 422.4877 kWhs Same time last year: 326.743 kWhs Previous 12 months Usage: 3757.5676 kWhs

Interpreter services

如需语言协助, 请致电 1800 497 170。 若需語言方面的幫助.請致電 1800 497 170。 الا (25 ملكة يعتمد المنابع على ديگر ، لطفاً با شمار ، براى دريلفت كمك به زبان هاى ديگر ، لطفاً با شمار ، 1800 497 170 1800 تماس بگريد 1806 497 170 1800 على الرقم 71 1800 1800 Để được giúp đỡ về ngôn ngữ, vui lòng gọi số 1800 497 170