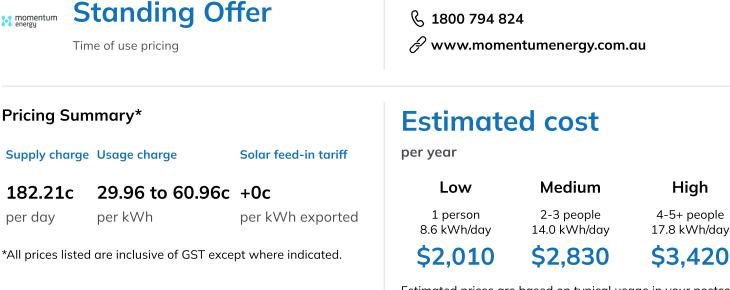

### Supply charge

182.21c per day

#### ALL WEEK

- Peak time (5:00pm to 8:59pm) 60.96c per kWh
- Off-peak time (10:00am to 3:59pm) 29.96c per kWh
- Shoulder time (12:00am to 9:59am, 4:00pm to 4:59pm, 9:00pm to 11:59pm) 37.06c per kWh

#### Oc Rebate per kWh exported

General Feed-In-Tariff

Government feed-in tariffs available for eligible customers.

Contact energy company for details.

# **Estimated cost**

per year

| Low                     | Medium                     | High                        |
|-------------------------|----------------------------|-----------------------------|
| 1 person<br>8.6 kWh/day | 2-3 people<br>14.0 kWh/day | 4-5+ people<br>17.8 kWh/day |
| \$1,820                 | \$2,550                    | \$3,080                     |
|                         |                            |                             |

Estimated prices are based on typical usage in your postcode, with regular usage on weekday afternoons and evenings. Prices are not personal estimates and your household's usage may vary. Prices exclude solar payments, concessions and bonuses (no discounts available).