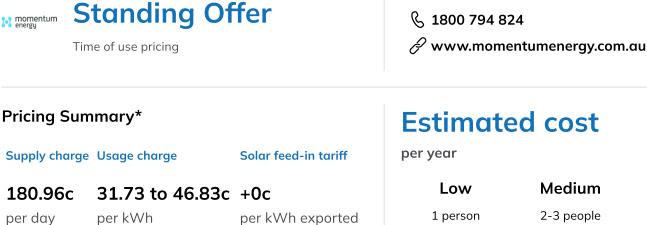

# Supply charge

180.96c per day

#### ALL WEEK

- **Peak time (6:00am to 9:59am, 4:00pm to 11:59pm)** 46.83c per kWh
- Off-peak time (10:00am to 3:59pm) 31.73c per kWh
- **Shoulder time (12:00am to 5:59am)** 36.73c per kWh

#### Solar feed-in tariff options

Oc Rebate per kWh exported

General Feed-In-Tariff

Government feed-in tariffs available for eligible customers.

Contact energy company for details.

# **Estimated cost**

per year

| Low                     | Medium                     | High                        |
|-------------------------|----------------------------|-----------------------------|
| 1 person<br>8.6 kWh/day | 2-3 people<br>14.0 kWh/day | 4-5+ people<br>17.8 kWh/day |
| \$1,820                 | \$2,530                    | \$3,050                     |
|                         |                            |                             |

Estimated prices are based on typical usage in your postcode, with regular usage on weekday afternoons and evenings. Prices are not personal estimates and your household's usage may vary. Prices exclude solar payments, concessions and bonuses (no discounts available).